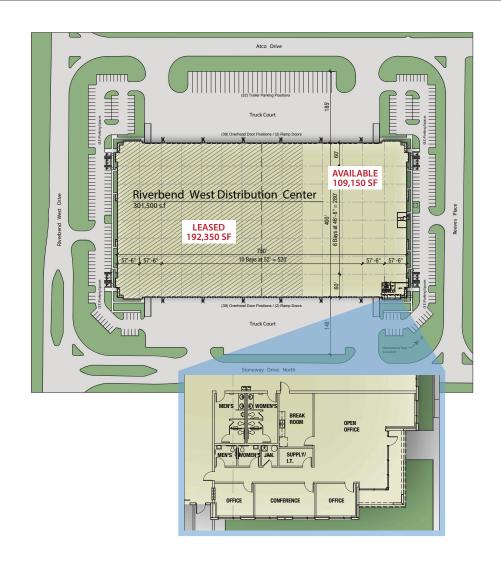

#### **BUILDING FEATURES**

- 41,324 109,150 Available
- · 2,617 SF Office Space
- · 32' Clear Height
- · 138 Car Parking Spaces
- · 8 Trailer Parking Spaces
- Cross Dock loading configuration with 148' and 185' truck courts
- (22) 9'x10' OH dock doors
- (2) 14'x16' drive-in doors with ramps
- · ESFR sprinkler
- Street access on all four sides of building
- · Triple freeport tax exemption
- Warehouse equipped with LED light fixtures and motion sensors provided at 25fc measured at 36" aff
- Interior warehouse walls painted white
- Columns painted safety yellow at 8' high