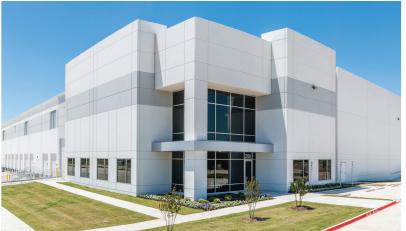

# RIVERBEND WEST — DISTRIBUTION CENTER—

#### **BUILDING FEATURES**

- 41,324 109,150 Available
- · 2,617 SF Office Space
- · 32' Clear Height
- · 138 Car Parking Spaces
- · 8 Trailer Parking Spaces
- Cross Dock loading configuration with 148' and 185' truck courts
- (22) 9'x10' OH dock doors
- (2) 14'x16' drive-in doors with ramps
- · ESFR sprinkler
- Street access on all four sides of building
- · Triple freeport tax exemption
- Warehouse equipped with LED light fixtures and motion sensors provided at 25fc measured at 36" aff
- Interior warehouse walls painted white
- Columns painted safety yellow at 8' high