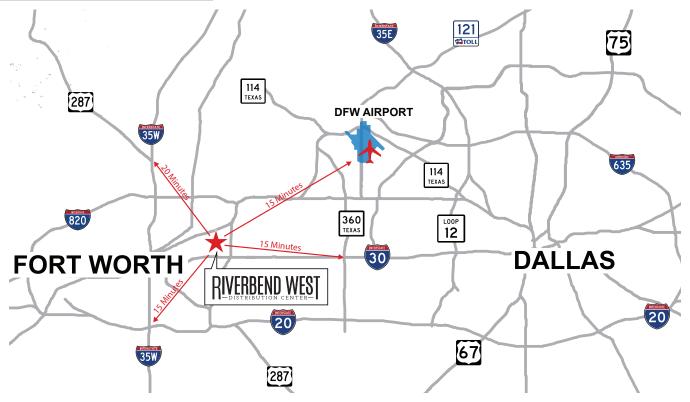

#### **LOCATION**

- · Located on the northeast side of the City of Fort Worth in the master-planned Riverbend West Business Park
- Easy access to Loop 820, I35W, Highway 121, TEXpress Tollway and I30
- 16 minutes to DFW Airport and 12 minutes to downtown Fort Worth
- · Trinity River Express (TRE) Rail station located in park with passenger drop off