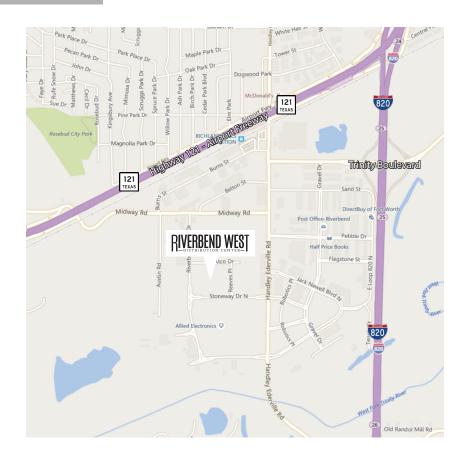

#### **LOCATION**

- · Located on the northeast side of the City of Fort Worth in the master-planned Riverbend West Business Park
- Easy access to Loop 820, I35W, Highway 121, TEXpress Tollway and I30
- 16 minutes to DFW Airport and 12 minutes to downtown Fort Worth
- · Trinity River Express (TRE) Rail station located in park with passenger drop off

## RIVERBEND WEST —DISTRIBUTION CENTER—

Riverbend West being centrally located in Tarrant County offers a reliable choice in transportation routes during heavy congestion with easy access to a number of toll lanes on the Chisolm Trail Tollway and major interstate highways, including I-20, I-30 and I-35W, a major north-south route and North America Free Trade Agreement (NAFTA) corridor that links the United States to Mexico and Canada.