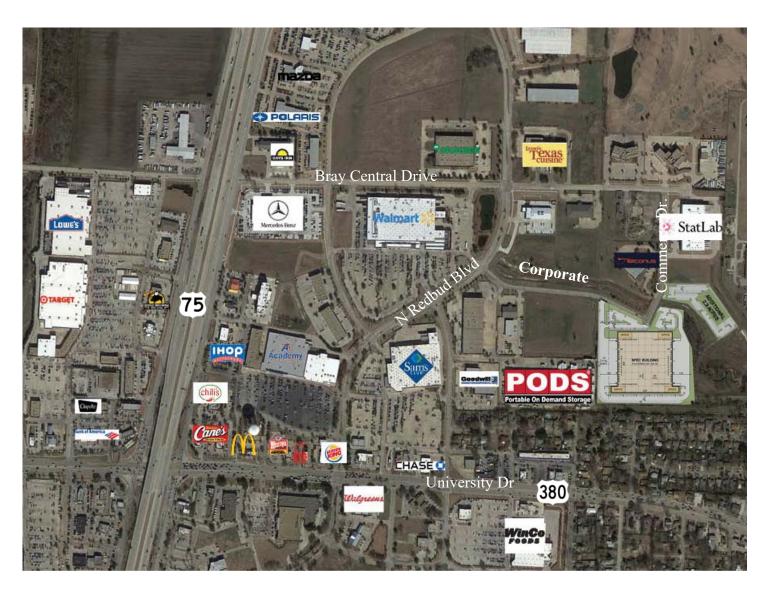

#### LOCATION BENEFITS

- Proximity to abundant educated and high-quality labor
- Prime access to major thoroughfares including US-75, SH 380, and SH 121
- Well suited for warehouse, distribution, service providers and suppliers
- 50% real business personal tax abatement from the City
- 5 year, 50% real & business personal property tax reimbursement from City
- Nationally acclaimed quality of life
- Established industrial location with proximity to abundant amenities

| McKinney National Airport: | 4 miles  |
|----------------------------|----------|
| Dallas Love Field Airport: | 36 miles |
| DFW International Airport: | 38 miles |
| Dallas CBD:                | 33 miles |
|                            |          |