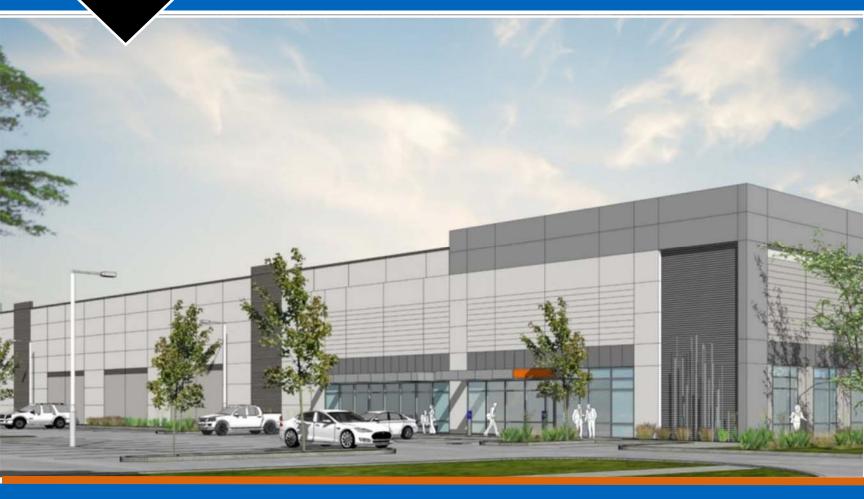

## FOR LEASE | 201,760 SF | DIVISIBLE

#### SHELL BUILDING FEATURES

- 201,760 SF
- 13.9 acres
- 130' deep truck courts
- 42 (9x10) dock doors / 4 (12x14) ramps
- 32' clear height
- ESFR sprinklered
- Cross-dock design

- Potential for secured access
- 52' x 50' column spacing
- 60' staging bays
- White box interior with LED lighting
- 166 car parks
- 2.3 acres of additional land for BTS or parking