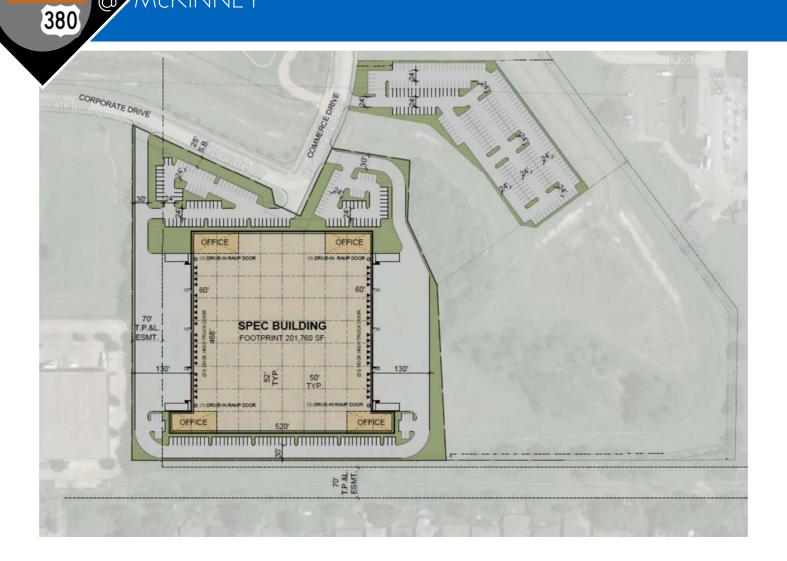

## FOR LEASE | 201,760 SF | DIVISIBLE

#### SHELL BUILDING FEATURES

- 201,760 SF
- 13.9 acres
- 130' deep truck courts
- 42 (9x10) dock doors / 4 (12x14) ramps
- 32' clear height
- ESFR sprinklered
- Cross-dock design

- Potential for secured access
- 52' x 50' column spacing
- 60' staging bays
- White box interior with LED lighting
- 166 car parks
- 2.3 acres of additional land for BTS or parking