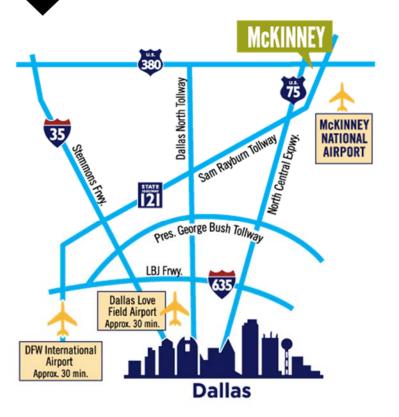

#### LOCATION BENEFITS

- Proximity to abundant educated and high-quality labor
- Prime access to major thoroughfares including US-75, SH 380, and SH 121
- Well suited for warehouse, distribution, service providers and suppliers
- 50% real business personal tax abatement from the City
- 5 year, 50% real & business personal property tax reimbursement from City
- Nationally acclaimed quality of life
- Established industrial location with proximity to abundant amenities

| McKinney National Airport: | 4 miles  |
|----------------------------|----------|
| Dallas Love Field Airport: | 36 miles |
| DFW International Airport: | 38 miles |
| Dallas CBD:                | 33 miles |
|                            |          |