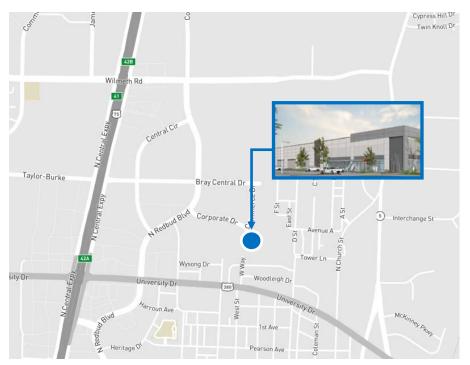

#### LOCATION BENEFITS

- Proximity to abundant educated and high-quality labor
- Prime access to major thoroughfares including US-75, SH 380, and SH 121
- Well suited for warehouse, distribution, service providers and suppliers
- 50% real business personal tax abatement from the City
- 5 year, 50% real & business personal property tax reimbursement from City
- Nationally acclaimed quality of life
- Established industrial location with proximity to abundant amenities

| McKinney National Airport: | 4 miles  |
|----------------------------|----------|
| Dallas Love Field Airport: | 36 miles |
| DFW International Airport: | 38 miles |
| Dallas CBD:                | 33 miles |
|                            |          |